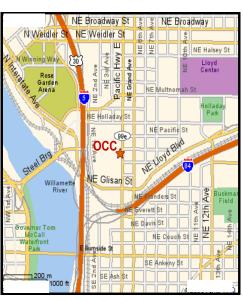

# **Directions to Oregon Convention Center**

From I-5 Northbound: Take Rose Quarter, Broadway/Weidler Street Exit (Exit #302 A), go right on Weidler, and right on Martin Luther King Jr. Blvd.

From I-5 Southbound: Take Rose Quarter/City Center Exit, (Exit 302A) go across Broadway, then left on Weidler, and right on Martin Luther King Jr. Blvd.

From I-84: Take Lloyd Blvd. Exit (Exit 1) stay on Lloyd Blvd. All the way to Convention Center.

From Portland International Airport (PDX): Take I-205 South to I-84 West, take Lloyd Blvd. Exit (Exit 1) stay on Lloyd Blvd. All the way to Convention Center.